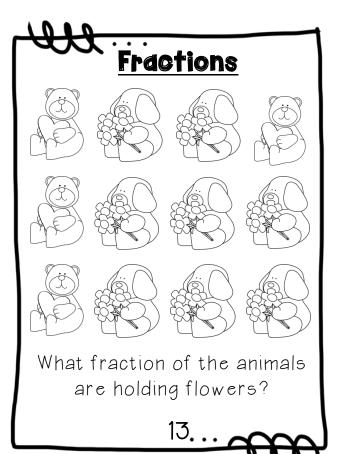

What fraction of the words are popular gifts on Valentine's Day?

6 ... **M** 

### Fractions

There are 4 Valentine's Day Cards. % of the cards are red. % of the cards are polka dotted. How many of the cards are red?

<sup>7</sup>····**~~~~** 

### Fractions

Read the words below.

Happy Valentine's Day

What fraction of the letters are capitalized?

Read the words below.

love arrow baseball wings clock

What fraction of the words have to do with Cupid?

9...

### Fractions

There are a total of 10 kids. % of the kids brought chocolate for Valentine's Day. The other % of the kids have candy hearts. How many kids have candy hearts?

10

## Fractions

What fraction of the hearts have wings?

11.

### Fractions

Read the word below:

Valentine

What fraction of the letters are consonants?



Read the words below.

tulip rose daisy lily chocolate carnation lilac orchid

What fraction of the words are names of flowers?

14.

### Fractions

Read the words below.

Cupid's arrow

What fraction of the letters are vowels?

15...

### Fractions

There are 6 pieces of candy.

Jacob ate ½ of the candy.

How many pieces of candy

are left?

Read the words below.

magenta
scarlet
black
forest green
crimson
fuchsia
lime green

What fraction of the colors are shades of red or pink?

17...**.** 



What fraction of the hearts have arrows?

18



### Fractions

There are 12 students ½ of the students brought candy for Valentine's Day, and the other ½ brought Valentines. How many students brought candy?

<sup>19</sup>····

### Fractions

Read the words below.

bouquet of flowers

What fracti