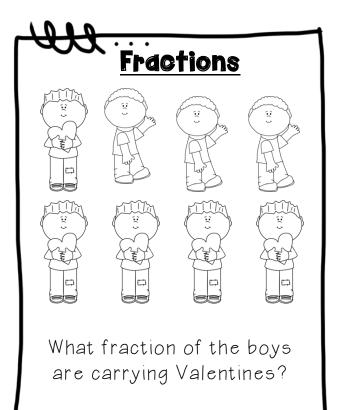

# Fractions What fraction of the hearts are broken?

Read the words below.

candy chocolate light bulbs flowers Valentine cards

What fraction of the words are popular gifts on Valentine's Day?

6 ... **M** 