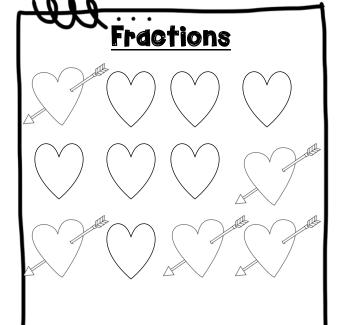

10 kids. % of the kids brought chocolate for Valentine's Day. The other % of the kids have candy hearts. How many kids have candy hearts?

10

## Fractions

What fraction of the hearts have wings?

11.

### Fractions

Read the word below:

Valentine

What fraction of the letters are consonants?



Read the words below.

tulip rose daisy lily chocolate carnation lilac orchid

What fraction of the words are names of flowers?

14.

### Fractions

Read the words below.

Cupid's arrow

What fraction of the letters are vowels?

15...

### Fractions

There are 6 pieces of candy.

Jacob ate ½ of the candy.

How many pieces of candy

are left?

Read the words below.

magenta
scarlet
black
forest green
crimson
fuchsia
lime green

What fraction of the colors are shades of red or pink?

17...**.** 



What fraction of the hearts have arrows?

18



### Fractions

There are 12 students ½ of the students brought candy for Valentine's Day, and the other ½ brought Valentines. How many students brought candy?

<sup>19</sup>····

### Fractions

Read the words below.

bouquet of flowers

What fraction of the letters are consonants?



### Valentine's Day Fractions Answer Sheet



| 1.  |  | 11. |  |
|-----|--|-----|--|
| 2.  |  | 12. |  |
| 3.  |  | 13. |  |
| 4.  |  | 14. |  |
| 5.  |  | 15. |  |
| 6.  |  | 16. |  |
| 7.  |  | 17. |  |
| 8.  |  | 18. |  |
| 9.  |  | 19. |  |
| 10. |  | 20. |  |